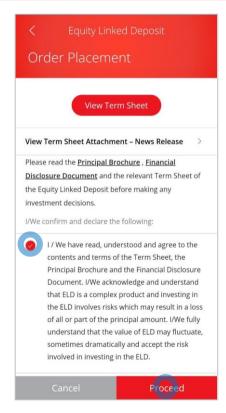

- Log in BEA App with i-Token
- Go to "Investment" > "Linked Deposits" and then "Equity Linked Deposits"
- Tick the acknowledgement checkboxes and select "Proceed"

- Enter your Deposit Amount and enquiry details
  - Select "Proceed"

- Log in BEA App with i-Toker
- Go to "Investment" > "Linked Deposits" and then "Equity Linked Deposits"
- Tick the acknowledgement checkboxes and select "Proceed"

- Enter your Deposit Amount and enquiry details
  - Select "Proceed"

- Go to "Investment" > "Linked Deposits" and then "Equity Linked Deposits"
- Tick the acknowledgement checkboxes and select "Proceed"
- Enter your Deposit Amount and enquiry details
  - Select "Proceed"
- Expand the "Reference Price" and select an "Indicative Reference Value / Indicative Coupon (% p.a.)"
  - Select "Proceed"
- Select "Yes" to confirm your Risk Tolerance
  Level
- Tick the declaration checkboxes and select "Proceed"
- Review the transaction details and select "Confirm"
- Your transaction is submitted

- Go to "Investment" > "Linked Deposits" and then "Equity Linked Deposits"
- Tick the acknowledgement checkboxes and select "Proceed"

- Select "Proceed"
- Expand the "Reference Price" and select an "Indicative Reference Value / Indicative Coupon (% p.a.)"
  - Select "Proceed"
- Select "Yes" to confirm your Risk Tolerance
  Level
- Tick the declaration checkboxes and select "Proceed"
- Review the transaction details and select "Confirm"
- Your transaction is submitted