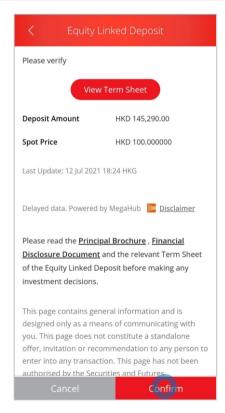

 Review the transaction details and select "Confirm"

Your transaction is submitted

- Enter your Deposit Amount and enquiry details
- Select "Proceed"

- Go to "Investment" > "Linked Deposits" and then "Equity Linked Deposits"
- Tick the acknowledgement checkboxes and select "Proceed"
- Enter your Deposit Amount and enquiry details
  - Select "Proceed"
- Expand the "Reference Price" and select an "Indicative Reference Value / Indicative Coupon (% p.a.)"
  - Select "Proceed"
- Select "Yes" to confirm your Risk Tolerance
  Level
- Tick the declaration checkboxes and select "Proceed"
- Review the transaction details and select "Confirm"
- Your transaction is submitted

 Review the transaction details and select "Confirm"

Your transaction is submitte

- Go to "Investment" > "Linked Deposits" and then "Equity Linked Deposits"
- Tick the acknowledgement checkboxes and select "Proceed"
- Enter your Deposit Amount and enquiry details
  - Select "Proceed"
- Expand the "Reference Price" and select an "Indicative Reference Value / Indicative Coupon (% p.a.)"
  - Select "Proceed"
- Select "Yes" to confirm your Risk Tolerance
   l evel
- Tick the declaration checkboxes and select "Proceed"
- Review the transaction details and select "Confirm"
- Your transaction is submitted

- Go to "Investment" > "Linked Deposits" and then "Equity Linked Deposits"
- Tick the acknowledgement checkboxes and select "Proceed"
- Enter your Deposit Amount and enquiry details
  - Select "Proceed"
- Expand the "Reference Price" and select an "Indicative Reference Value / Indicative Coupon (% p.a.)"
  - Select "Proceed"
- Select "Yes" to confirm your Risk Tolerance
  Level
- Tick the declaration checkboxes and select "Proceed"
- Review the transaction details and select "Confirm"
- Your transaction is submitted

- Go to "Investment" > "Linked Deposits" and then "Equity Linked Deposits"
- Tick the acknowledgement checkboxes and select "Proceed"

- Select "Proceed"
- Expand the "Reference Price" and select an "Indicative Reference Value / Indicative Coupon (% p.a.)"
  - Select "Proceed"
- Select "Yes" to confirm your Risk Tolerance
  Level
- Tick the declaration checkboxes and select "Proceed"
- Review the transaction details and select "Confirm"
- Your transaction is submitted