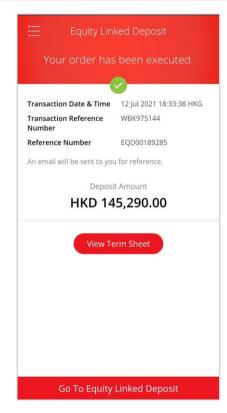

 Review the transaction details and select "Confirm"

Your transaction is submitted

- Enter your Deposit Amount and enquiry details
- Select "Proceed"

- Go to "Investment" > "Linked Deposits" and then "Equity Linked Deposits"
- Tick the acknowledgement checkboxes and select "Proceed"
- Enter your Deposit Amount and enquiry details
  - Select "Proceed"
- Expand the "Reference Price" and select an "Indicative Reference Value / Indicative Coupon (% p.a.)"
  - Select "Proceed"
- Select "Yes" to confirm your Risk Tolerance
  Level
- Tick the declaration checkboxes and select "Proceed"
- Review the transaction details and select "Confirm"
- Your transaction is submitted

 Review the transaction details and select "Confirm"

Your transaction is submitte

- Go to "Investment" > "Linked Deposits" and then "Equity Linked Deposits"
- Tick the acknowledgement checkboxes and select "Proceed"
- Enter your Deposit Amount and enquiry details
  - Select "Proceed"
- Expand the "Reference Price" and select an "Indicative Reference Value / Indicative Coupon (% p.a.)"
  - Select "Proceed"
- Select "Yes" to confirm your Risk Tolerance
   l evel
- Tick the declaration checkboxes and select "Proceed"
- Review the transaction details and select "Confirm"
- Your transaction is submitted

- Go to "Investment" > "Linked Deposits" and then "Equity Linked Deposits"
- Tick the acknowledgement checkboxes and select "Proceed"
- Enter your Deposit Amount and enquiry details
  - Select "Proceed"
- Expand the "Reference Price" and select an "Indicative Reference Value / Indicative Coupon (% p.a.)"
  - Select "Proceed"
- Select "Yes" to confirm your Risk Tolerance
  Level
- Tick the declaration checkboxes and select "Proceed"
- Review the transaction details and select "Confirm"
- Your transaction is submitted

- Go to "Investment" > "Linked Deposits" and then "Equity Linked Deposits"
- Tick the acknowledgement checkboxes and select "Proceed"

- Select "Proceed"
- Expand the "Reference Price" and select an "Indicative Reference Value / Indicative Coupon (% p.a.)"
  - Select "Proceed"
- Select "Yes" to confirm your Risk Tolerance
  Level
- Tick the declaration checkboxes and select "Proceed"
- Review the transaction details and select "Confirm"
- Your transaction is submitted