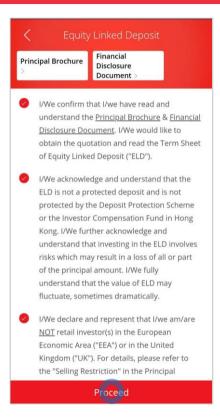

- Log in BEA App with i-Token
- Go to "Investment" > "Linked Deposits" and then "Equity Linked Deposits"
- Tick the acknowledgement checkboxes and select "Proceed"

- Enter your Deposit Amount and enquiry details
  - Select "Proceed"

- Log in BEA App with i-Toker
- Go to "Investment" > "Linked Deposits" and then "Equity Linked Deposits"
- Tick the acknowledgement checkboxes and select "Proceed"

- Enter your Deposit Amount and enquiry details
  - Select "Proceed"