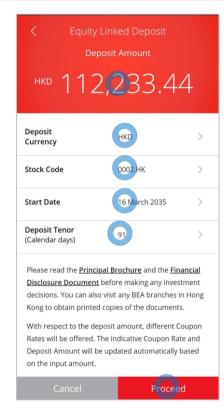

- Log in BEA App with i-Token
- Go to "Investment" > "Linked Deposits" and then "Equity Linked Deposits"
- Tick the acknowledgement checkboxes and select "Proceed"

- Enter your Deposit Amount and enquiry details
  - Select "Proceed"

- Log in BEA App with i-Toker
- Go to "Investment" > "Linked Deposits" and then "Equity Linked Deposits"
- Tick the acknowledgement checkboxes and select "Proceed"

- Enter your Deposit Amount and enquiry details
  - Select "Proceed"