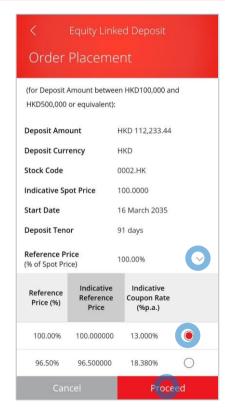

- Expand the "Reference Price" and select ar "Indicative Reference Value / Indicative Coupon (% p.a.)"
- Select "Proceed"

Select "Yes" to confirm your Risk Tolerance
Level

 Tick the declaration checkboxes and selec "Proceed"

- Expand the "Reference Price" and select ar "Indicative Reference Value / Indicative Coupon (% p.a.)"
  - Select "Proceed"

 Select "Yes" to confirm your Risk Tolerance Level

 Tick the declaration checkboxes and select "Proceed"