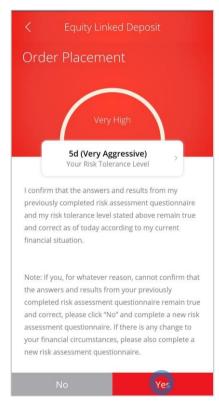

- Expand the "Reference Price" and select ar "Indicative Reference Value / Indicative Coupon (% p.a.)"
- Select "Proceed"

Select "Yes" to confirm your Risk Tolerance
Level

 Tick the declaration checkboxes and selec "Proceed"

- Expand the "Reference Price" and select ar "Indicative Reference Value / Indicative Coupon (% p.a.)"
  - Select "Proceed"

 Select "Yes" to confirm your Risk Tolerance Level

 Tick the declaration checkboxes and select "Proceed"